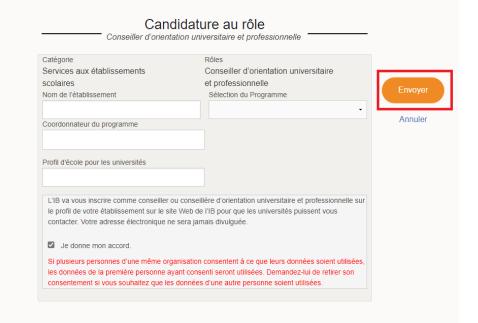

## 1. Apply for the UCC role

Log on to My IB Portal -> Click on IB Roles.

You will see an overview of all currently available roles for your school, including "University and Career Counsellor" -> click **Register** next to the role.

| Rôles au sein de l'établissemen                                                       | t          |                                                              |            |
|---------------------------------------------------------------------------------------|------------|--------------------------------------------------------------|------------|
|                                                                                       |            |                                                              |            |
| Coordonnateur du cours d'approches<br>de l'apprentissage 0                            | S'inscrire | Coordonnateur du programme CAS 0                             | S'inscrire |
| Coordonnateur du projet<br>communautaire 0                                            | S'inscrire | Directeur adjoint 0                                          | S'inscrire |
| Conseiller général et scolaire 0                                                      | S'inscrire | Affilié à des groupes d'établissements<br>scolaires <b>o</b> | S'inscrire |
| Chef du personnel enseignant 0                                                        | S'inscrire | Directeur de section 0                                       | S'inscrire |
| Coordonnateur des TIC 0                                                               | S'inscrire | Bibliothécaire 0                                             | S'inscrire |
| Coordonnateur du cours de<br>compétences personnelles et<br>professionnelles <b>1</b> | S'inscrire | Coordonnateur du projet personnel 0                          | S'inscrire |
| Adjoint au programme 0                                                                | S'inscrire | Superviseur principal du projet de réflexion 0               | S'inscrire |
| Coordonnateur du programme<br>d'apprentissage par le service 0                        | S'inscrire | Enseignant 0                                                 | S'inscrire |
| Conseiller d'orientation universitaire et<br>professionnelle •                        | S'inscrire |                                                              |            |