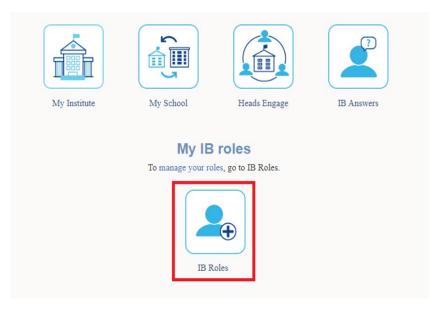

## 1. Apply for the UCC role

Log on to My IB Portal -> Click on IB Roles.

## Roles y puestos en Mi IB

Para Para administrar sus roles, haga clic en Roles y puestos del IB.

Welcome to My IB, your secure gateway to IB resources, applications and communities

Next, click on the "IB Roles" icon below and register your role at your current school (for example, a teacher or librarian). Your programme coordinator will receive an alert to confirm your role. When your role is confirmed, you can login to see that new icons have been added to your My IB homepage, enabling you to access a variety of IB resources, applications and communities that are relevant to your role.

If you have more than one IB role (for example, you are a teacher and an MYP personal project coordinator), or you are interested in applying to join the IB Educator Network (IBEN), then please click on the "IB Roles" icon to register each of your other IB roles.