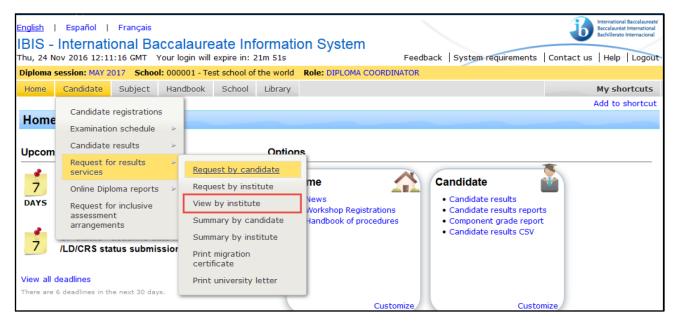

**Please note:** It takes the system 24 hours to transfer your updates (consent, details, school profile URL to the website) – please check back a day later to ensure it shows correctly.