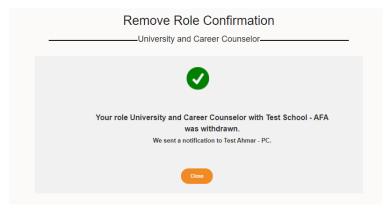

|
| Solicitud de eliminación de un rol o puesto<br>Asesor(a) universitario(a) y profesional                                                                     |
|                                                                                                                                                             |
| ¿Está seguro de que desea eliminar a este rol o puesto de su<br>cuenta?<br>Esta acción solo se puede revertir solicitando nuevamente el mismo rol o puesto. |
| Cancelar SI, eliminar                                                                                                                                       |

Remove Role Confirmation page appears. To go back to IB Role page click Close.







## 4. What to do if your counselling office has more than one UCC?

Some schools will have career and college counselling offices with more than one UCC. We also understand that new staff come and go quite frequently. In this case, it is important to keep the following in mind.

- 1. Ensure all new UCC's have a My IB account and register for the right role "University and Career Counselor"
- 2. Discuss amongst the team which UCC is best appropriate to be listed on the IB website for contact
- 3. Incorporate in your handover/training materials the necessary steps to either change individual providing consent to be contacted and School Profile for Universities
- 4. If an individual has left this role at the school but is still listed as a UCC on My IB, you will need to ask your DP Coor