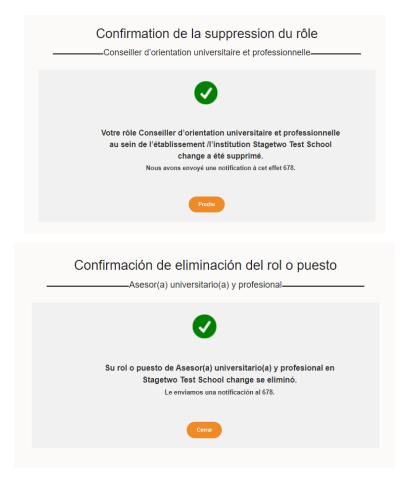

|
| Solicitud de eliminación de un rol o puesto<br>Asesor(a) universitario(a) y profesional                                                                     |
|                                                                                                                                                             |
| ¿Está seguro de que desea eliminar a este rol o puesto de su<br>cuenta?<br>Esta acción solo se puede revertir solicitando nuevamente el mismo rol o puesto. |
| Cancelar SI, eliminar                                                                                                                                       |

Remove Role Confirmation page appears. To go back to IB Role page click Close.







## 4. What to do if your counselling office has more than one UCC?

Some schools will have career and college counselling offices with more than one UCC. We also understand that new staff come and go quite frequently. In this case, it is important to keep the following in mind.

- 1. Ensure all new UCC's have a My IB account and register for the right role "University and Career Counselor"
- 2. Discuss amongst the team which UCC is best appropriate to be listed on the IB website for contact
- 3. Incorporate in your handover/training materials the necessary steps to either change individual providing consent to be contacted and School Profile for Universities
- 4. If an individual has left this role at the school but is still listed as a UCC on My IB, you will need to ask your DP Coordina