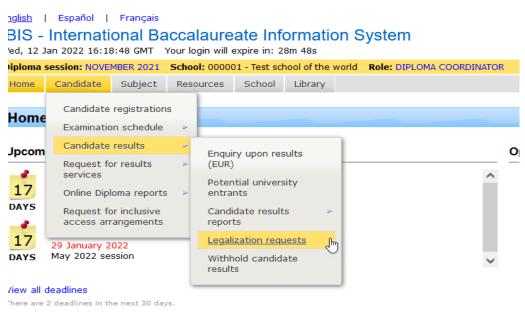

**Please note:** It takes the system 24 hours to transfer your updates (consent, details, school profile URL to the website) – please check back a day later to ensure it shows correctly.