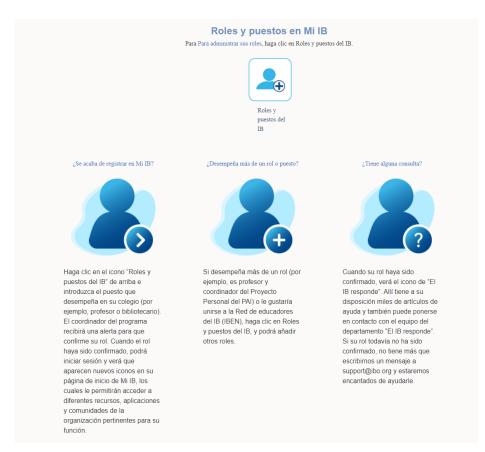

#### Mes rôles de l'IB

Pour Pour gérer vos rôles, cliquez sur Rôles de l'IB.

## Roles y puestos en Mi IB

Para Para administrar sus roles, haga clic en Roles y puestos del IB.

Welcome to My IB, your secure gateway to IB resources, applications and communities

Next, click on the "IB Roles" icon below and register your role at your current school (for example, a teacher or librarian). Your programme coordinator will receive an alert to confirm your role. When your role is confirmed, you can login to see that new icons have been added to your My IB homepage, enabling you to access a variety of IB resources, applications and communities that are relevant to your role.

If you have more than one IB role (for example, you are a teacher and an MYP personal project coordinator), or you are interested in applying to join the IB Educator Network (IBEN), then please click on the "IB Roles" icon to register each of your other IB roles.

Mes rôles de l'IB

Ð

uez sur Rôles de l'IB.

Do you have a query?

Once your role has been confirmed, you will see an "IB Answers" icon is now visible. You will find thousands of help articles and be able to contact our IB Answers team. If your role hasn't yet been confirmed, simply email us at support@ibo.org and we will be happy to help.