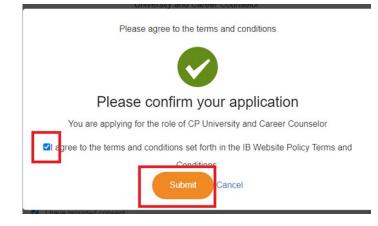

| r universitario y profesional en el perfil del colegio en el sitio web<br>mmes/find-an-ib-school/) para que universidades y otras |      |
| El IB incluirá su nombre como aseso<br>del IB (https://www.ibo.org/es/progra                                      |                                                                                                                                   |      |
| El IB incluirá su nombre como aseso<br>del IB (https://www.ibo.org/es/progra<br>personas puedan ponerse en contra | mmes/find-an-ib-school/) para que universidades y otras                                                                           |      |

Confirmation window will pop up. Agree with the term & conditions -> press Submit



Debe aceptar las condiciones de uso.



Está solicitando el puesto de Asesor(a) universitario(a) y profesional (Diploma Programme)

I a ree to the terms and conditions set forth in the IB Website Policy Terms and





Veuillez accepter les conditions générales.



## Veuillez confirmer votre candidature

Vous avez bien posé votre candidature pour le rôle de Conseiller d'orientation universitaire et professionnelle du Diploma Programme I agree to the terms and conditions set forth in the IB Website Policy Terms and Conditions



Next you will be sent an email, please ensure you click the Verify E-mail button. Once you have done this, your DP Coordinator will receive an email and they will need to approve the application.

**Please note**: It takes the system 24 hours to transfer your upda