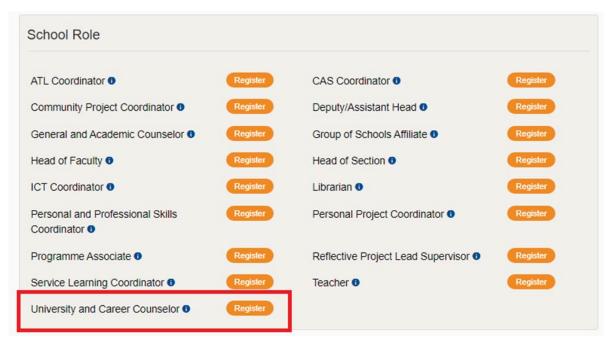

You will see an overview of all currently available roles for your school, including "University and Career Counsellor" -> click **Register** next to the role.

| Rôles au sein de l'établissemen                                                       | t          |                                                              |            |
|---------------------------------------------------------------------------------------|------------|--------------------------------------------------------------|------------|
|                                                                                       |            |                                                              |            |
| Coordonnateur du cours d'approches<br>de l'apprentissage 0                            | S'inscrire | Coordonnateur du programme CAS 0                             | S'inscrire |
| Coordonnateur du projet<br>communautaire 0                                            | S'inscrire | Directeur adjoint 0                                          | S'inscrire |
| Conseiller général et scolaire 0                                                      | S'inscrire | Affilié à des groupes d'établissements<br>scolaires <b>o</b> | S'inscrire |
| Chef du personnel enseignant 0                                                        | S'inscrire | Directeur de section 0                                       | S'inscrire |
| Coordonnateur des TIC 0                                                               | S'inscrire | Bibliothécaire 0                                             | S'inscrire |
| Coordonnateur du cours de<br>compétences personnelles et<br>professionnelles <b>1</b> | S'inscrire | Coordonnateur du projet personnel 0                          | S'inscrire |
| Adjoint au programme 0                                                                | S'inscrire | Superviseur principal du projet de réflexion 0               | S'inscrire |
| Coordonnateur du programme<br>d'apprentissage par le service 0                        | S'inscrire | Enseignant 0                                                 | S'inscrire |
| Conseiller d'orientation universitaire et<br>professionnelle •                        | S'inscrire |                                                              |            |