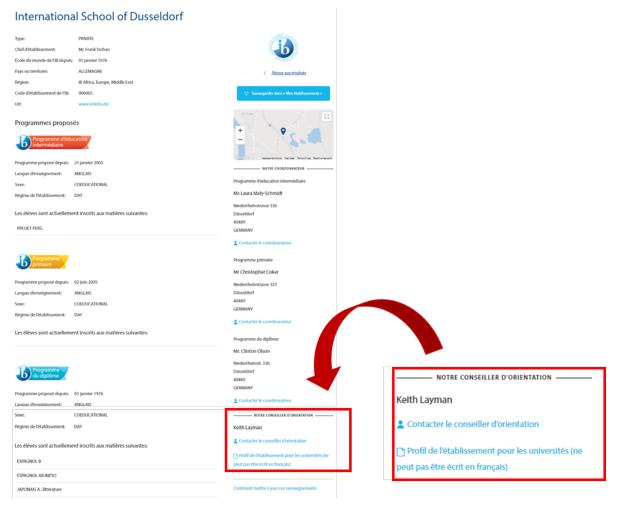

# III. Adding details to your school page on the IBO website

Each IB World School has always had a page on the IB website containing information about the school. We have recently added some additional functionality to help better connect universities with you.

1. **One** of the UCCs from your school can have their name added to the page and functionality whereby the UCC can be contacted securely.

2. You can add a link to where your School Profile for Universities is located on your school's own website.